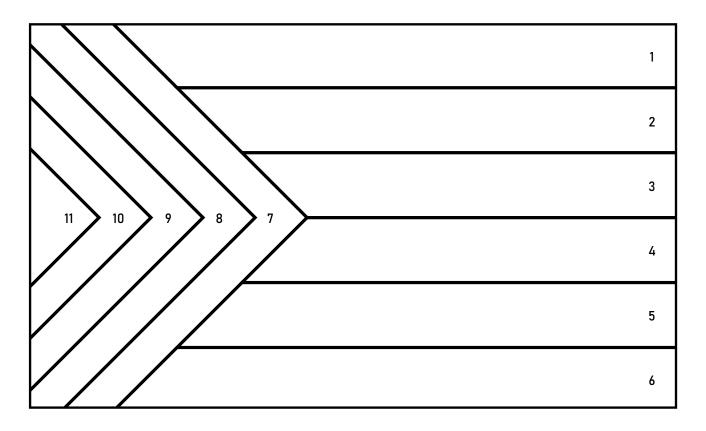

## **Progress Pride Flag**

| ✓          | Colored stripes = evokes a rainbow, a symbol of hope | ✓ |
|------------|------------------------------------------------------|---|
| $\bigcirc$ | 1. Red = Life                                        |   |

7. Black = People of colour

Triangular arrows pointing right = forward movement to progress

2. Orange = Healing

8. Brown = People of colour

3. Yellow = Sunlight

9. Turquoise = Magic

4. Green = Nature

10. Light pink = Trans community

5. Blue = Serenity

11. White = Trans community

6. Violet = Spirit

Did you know? The Progress Pride Flag is a special rainbow flag inspired by the original one made in 1978. It celebrates and respects the diversity of the LGBT community and reminds us to be kind to each other in our society.